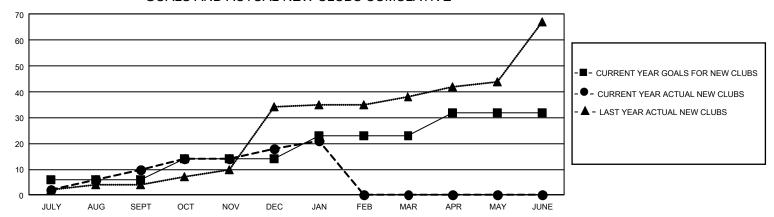

## GMT Constitutional Area 5 - E, Group O

REPORT DOES NOT INCLUDE CLUBS IN UNDISTRICTED AREAS.

| Clubs  RESULTS FOR 2021-2022 |    |    |    |         |  |
|------------------------------|----|----|----|---------|--|
|                              |    |    |    |         |  |
| JULY/AUG/SEPT                | 18 | 10 | 16 | JULY/AU |  |
| OCT/NOV/DEC                  | 24 | 8  | 37 | OCT/NC  |  |
| JAN/FEB/MAR                  | 27 | 3  | 3  | JAN/FE  |  |
| APR/MAY/JUNE                 | 27 | 0  | 0  | APR/MA  |  |