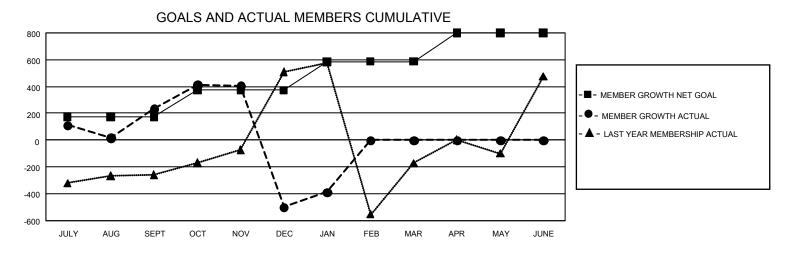

| Members               |                           |                         |                                                    |  |  |  |  |  |
|-----------------------|---------------------------|-------------------------|----------------------------------------------------|--|--|--|--|--|
| RESULTS FOR 2021-2022 |                           |                         |                                                    |  |  |  |  |  |
| QUARTER               | MEMBER GROWTH NET<br>GOAL | MEMBER GROWTH<br>ACTUAL | DROPPED MEMBERS<br>ACTUAL (including<br>transfers) |  |  |  |  |  |
| JULY/AUG/SE           | PT 172                    | 897                     | 627                                                |  |  |  |  |  |
| OCT/NOV/DE            | C 200                     | 780                     | 1,475                                              |  |  |  |  |  |
| JAN/FEB/MAF           | 215                       | 469                     | 272                                                |  |  |  |  |  |
| APR/MAY/JUN           | NE 212                    | 0                       | 0                                                  |  |  |  |  |  |